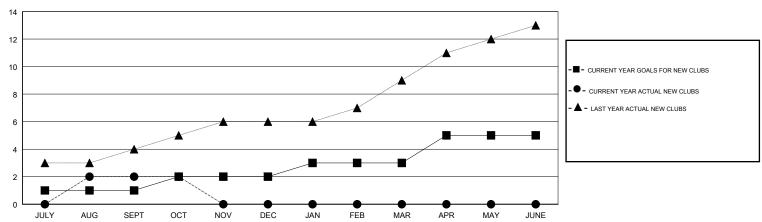

## LOCATION INDONESIA

**GMT CA** 

| Clubs                 |               |           |               | Members               |                           |                         |                                              |
|-----------------------|---------------|-----------|---------------|-----------------------|---------------------------|-------------------------|----------------------------------------------|
| RESULTS FOR 2018-2019 |               |           |               | RESULTS FOR 2018-2019 |                           |                         |                                              |
| QUARTER               | NEW CLUB GOAL | NEW CLUBS | DROPPED CLUBS | QUARTER               | MEMBER GROWTH NET<br>GOAL | MEMBER GROWTH<br>ACTUAL | DROPPED MEMBERS ACTUAL (including transfers) |
| JULY/AUG/SEPT         | 1             | 2         | 1             | JULY/AUG/SEPT         | 45                        | 84                      | 64                                           |
| OCT/NOV/DEC           | 1             | 0         | 0             | OCT/NOV/DEC           | 55                        | 107                     | 44                                           |
| JAN/FEB/MAR           | 1             | 0         | 0             | JAN/FEB/MAR           | 75                        | 0                       | 0                                            |
| APR/MAY/JUNE          | 2             | 0         | 0             | APR/MAY/JUNE          | 75                        | 0                       | 0                                            |

#### GOALS AND ACTUAL NEW CLUBS CUMULATIVE