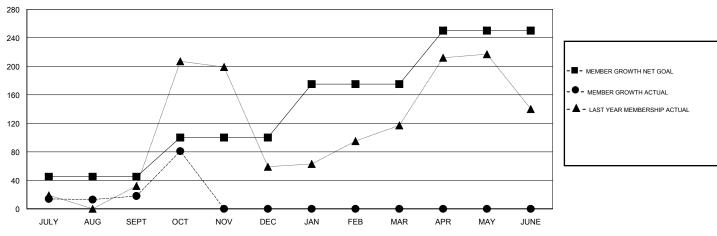

## LOCATION INDONESIA

**GMT CA** 

| Clubs                 |               |           |               | Members               |                           |                         |                                              |
|-----------------------|---------------|-----------|---------------|-----------------------|---------------------------|-------------------------|----------------------------------------------|
| RESULTS FOR 2018-2019 |               |           |               | RESULTS FOR 2018-2019 |                           |                         |                                              |
| QUARTER               | NEW CLUB GOAL | NEW CLUBS | DROPPED CLUBS | QUARTER               | MEMBER GROWTH NET<br>GOAL | MEMBER GROWTH<br>ACTUAL | DROPPED MEMBERS ACTUAL (including transfers) |
| JULY/AUG/SEPT         | 1             | 2         | 1             | JULY/AUG/SEPT         | 45                        | 84                      | 64                                           |
| OCT/NOV/DEC           | 1             | 0         | 0             | OCT/NOV/DEC           | 55                        | 107                     | 44                                           |
| JAN/FEB/MAR           | 1             | 0         | 0             | JAN/FEB/MAR           | 75                        | 0                       | 0                                            |
| APR/MAY/JUNE          | 2             | 0         | 0             | APR/MAY/JUNE          | 75                        | 0                       | 0                                            |

## GOALS AND ACTUAL MEMBERS CUMULATIVE

| DROPPED CLUBS: 1 |     | 41 CLUBS OF 94 ADDED 1 OR MORE<br>NEW MEMBERS | GENDER DISTRIBUTION  MALE 859 (36.23%)  FEMALE 1,512 (63.77%) |  |
|------------------|-----|-----------------------------------------------|---------------------------------------------------------------|--|
| DROPPED MEMBERS  |     |                                               | Women Percentage Fiscal Year Goal: 60%                        |  |
| DECEASED         | 1   | CLICK HERE FOR CUMULATIVE                     | TOTAL FAMILY UNIT MEMBERS                                     |  |
| CLUB CANCELLED 0 |     | MEMBERSHIP DATA                               |                                                               |  |
| OTHER            | 107 |                                               | FAMILY MEMBERS PAYING HALF  DUES  24                          |  |
| TOTAL            | 108 |                                               |                                                               |  |